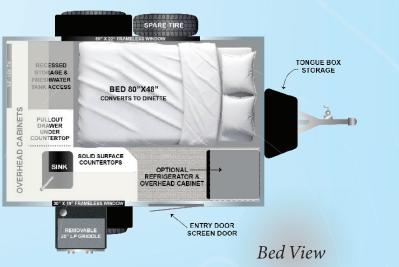

ons, features, and materials without prior notice. The information in this literature is accurate at the time of publication, but products may vary. Please consult your authorized Encore RV dealer for the most up-to-date information.





Igniting the passion within us!

# Where Luxury Meets Off-Road!

The VENU Adventure Trailer elevates camping to new heights. This compact Adventure Trailer combines travel functionality with off-grid capability, ensuring you can venture anywhere. Experience unparalleled comfort with its premium amenities, and revel in the durable craftsmanship that sets the VENŪ Adventure Trailer apart. Perfect for those who crave both rugged adventure and sophisticated relaxation.

## **Top Features**

- 100% Wood-Free
- All-Aluminum Frame & Chassis
- Aluminum Cabinets







# **VENŪ 10RKS**

VENŪ 10KB





- Tri-Bond 360 Construction
- One-Piece Fiberglass Roof
- Composite Floor