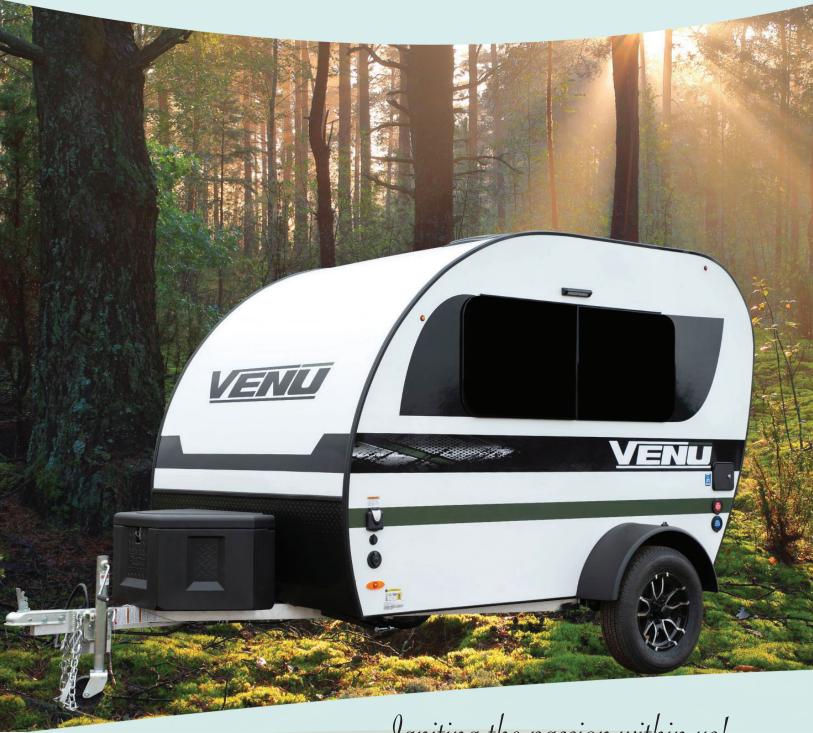

Igniting the passion within us!

# Where Luxury Meets Off-Road!

The VENU Adventure Trailer elevates camping to new heights. This compact Adventure Trailer combines travel functionality with off-grid capability, ensuring you can venture anywhere. Experience unparalleled comfort with its premium amenities, and revel in the durable craftsmanship that sets the VENŪ Adventure Trailer apart. Perfect for those who crave both rugged adventure and sophisticated relaxation.