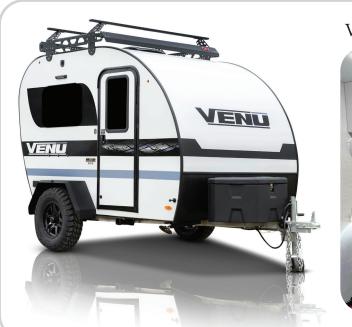

# Where Luxury Meets Off-Road!

The VENU Adventure Trailer elevates camping to new heights. This compact Adventure Trailer combines travel functionality with off-grid capability, ensuring you can venture anywhere. Experience unparalleled comfort with its premium amenities, and revel in the durable craftsmanship that sets the VENŪ Adventure Trailer apart. Perfect for those who crave both rugged adventure and sophisticated relaxation.

## **Top Features**

- 100% Wood-Free
- All-Aluminum Frame & Chassis
- Aluminum Cabinets