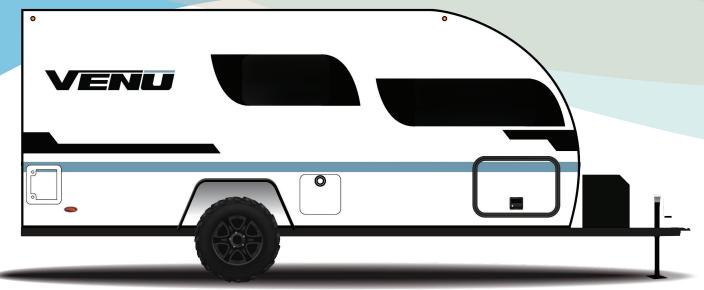

# Where Luxury Meets Off-Road!

The VENU Adventure Trailer elevates camping to new heights. This compact Adventure Trailer combines travel functionality with off-grid capability, ensuring you can venture anywhere. Experience unparalleled comfort with its premium amenities, and revel in the durable craftsmanship that sets the VENŪ Adventure Trailer apart. Perfect for those who crave both rugged adventure and sophisticated relaxation.

## **Top Features**

- 100% Wood-Free
- All-Aluminum Frame & Chassis
- Aluminum Cabinets