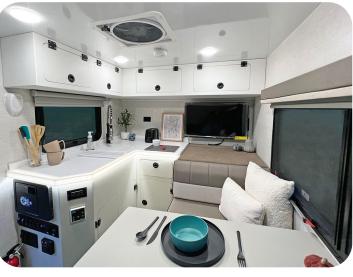

# Where Luxury Meets Off-Road!

The VENU Adventure Trailer elevates camping to new heights. This compact Adventure Trailer combines travel functionality with off-grid capability, ensuring you can venture anywhere. Experience unparalleled comfort with its premium amenities, and revel in the durable craftsmanship that sets the VENŪ Adventure Trailer apart. Perfect for those who crave both rugged adventure and sophisticated relaxation.