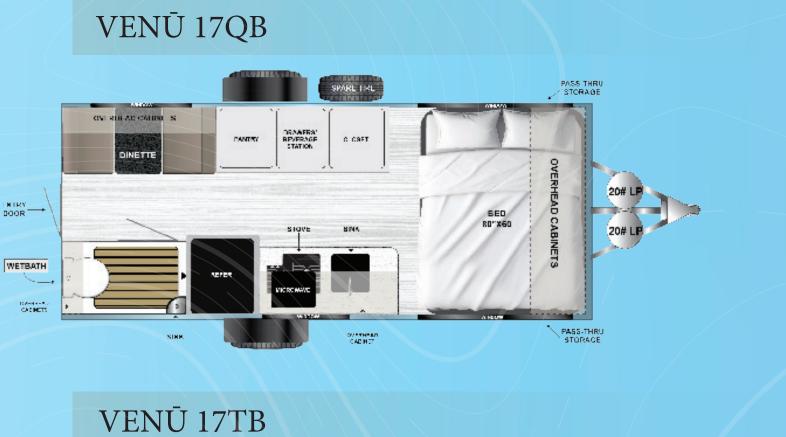

features, and materials without prior notice. The information in this literature is accurate at the time of publication, but products may vary. Please consult your authorized Encore RV dealer for the most up-to-date information.





Igniting the passion within us!

# Where Luxury Meets Off-Road!

The VENU Adventure Trailer elevates camping to new heights. This compact Adventure Trailer combines travel functionality with off-grid capability, ensuring you can venture anywhere. Experience unparalleled comfort with its premium amenities, and revel in the durable craftsmanship that sets the VENŪ Adventure Trailer apart. Perfect for those who crave both rugged adventure and sophisticated relaxation.

## **Top Features**

- 100% Wood-Free
- All-Aluminum Frame & Chassis
- Aluminum Cabinets







# **VENŪ 10RKS**

VENŪ 10KB





- Tri-Bond 360 Construction
- One-Piece Fiberglass Roof
- Composite Floor