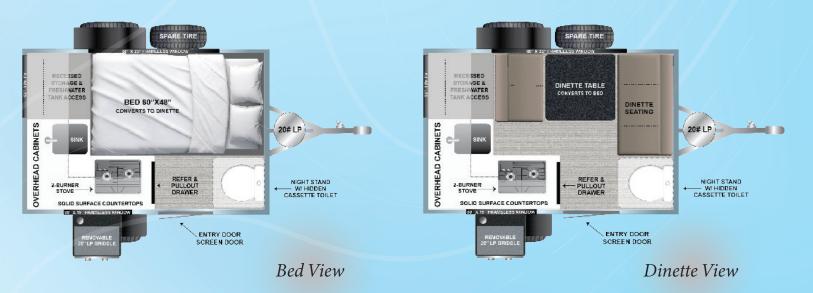

t prior notice. The information in this literature is accurate at the time of publication, but products may vary. Please consult your authorized Encore RV dealer for the most up-to-date information.





Igniting the passion within us!

# Where Luxury Meets Off-Road!

The VENU Adventure Trailer elevates camping to new heights. This compact Adventure Trailer combines travel functionality with off-grid capability, ensuring you can venture anywhere. Experience unparalleled comfort with its premium amenities, and revel in the durable craftsmanship that sets the VENŪ Adventure Trailer apart. Perfect for those who crave both rugged adventure and sophisticated relaxation.

## **Top Features**

- 100% Wood-Free
- All-Aluminum Frame & Chassis
- Aluminum Cabinets







# **VENŪ 10RKS**

VENŪ 10KB





- Tri-Bond 360 Construction
- One-Piece Fiberglass Roof
- Composite Floor