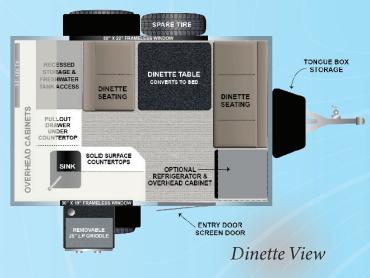

s, features, and materials without prior notice. The information in this literature is accurate at the time of publication, but products may vary. Please consult your authorized Encore RV dealer for the most up-to-date information.





Igniting the passion within us!

# Where Luxury Meets Off-Road!

The VENU Adventure Trailer elevates camping to new heights. This compact Adventure Trailer combines travel functionality with off-grid capability, ensuring you can venture anywhere. Experience unparalleled comfort with its premium amenities, and revel in the durable craftsmanship that sets the VENŪ Adventure Trailer apart. Perfect for those who crave both rugged adventure and sophisticated relaxation.

## **Top Features**

- 100% Wood-Free
- All-Aluminum Frame & Chassis
- Aluminum Cabinets







# **VENŪ 10RKS**

VENŪ 10KB





- Tri-Bond 360 Construction
- One-Piece Fiberglass Roof
- Composite Floor