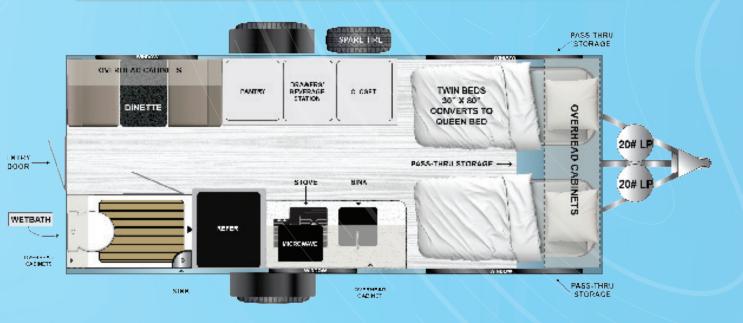

prior notice. The information in this literature is accurate at the time of publication, but products may vary. Please consult your authorized Encore RV dealer for the most up-to-date information.





Igniting the passion within us!

# Where Luxury Meets Off-Road!

The VENU Adventure Trailer elevates camping to new heights. This compact Adventure Trailer combines travel functionality with off-grid capability, ensuring you can venture anywhere. Experience unparalleled comfort with its premium amenities, and revel in the durable craftsmanship that sets the VENŪ Adventure Trailer apart. Perfect for those who crave both rugged adventure and sophisticated relaxation.

## **Top Features**

- 100% Wood-Free
- All-Aluminum Frame & Chassis
- Aluminum Cabinets







# **VENŪ 10RKS**

VENŪ 10KB





- Tri-Bond 360 Construction
- One-Piece Fiberglass Roof
- Composite Floor